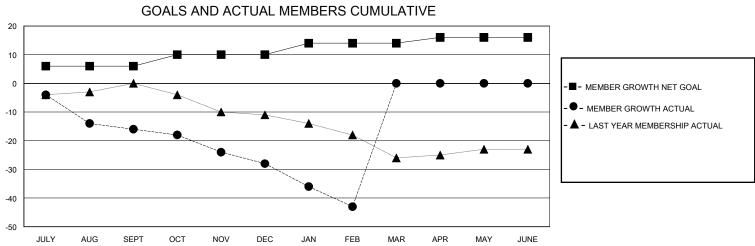

## District 26 M4

Results as of: 2/29/2024

25

10

| GMT:                  | LOCATION MISSOURI |           |               |                       |                        |                         | GMT CA                                             |  |  |
|-----------------------|-------------------|-----------|---------------|-----------------------|------------------------|-------------------------|----------------------------------------------------|--|--|
| Clubs                 |                   |           |               | Members               |                        |                         |                                                    |  |  |
| RESULTS FOR 2023-2024 |                   |           |               | RESULTS FOR 2023-2024 |                        |                         |                                                    |  |  |
| QUARTER               | NEW CLUB GOAL     | NEW CLUBS | DROPPED CLUBS | QUARTER MEM           | BER GROWTH NET<br>GOAL | MEMBER GROWTH<br>ACTUAL | DROPPED<br>MEMBERS ACTUAL<br>(including transfers) |  |  |
| JULY/AUG/SEPT         | 0                 | 0         | 0             | JULY/AUG/SEPT         | 6                      | 18                      | 33                                                 |  |  |
| OCT/NOV/DEC           | 1                 | 0         | 1             | OCT/NOV/DEC           | 4                      | 23                      | 29                                                 |  |  |